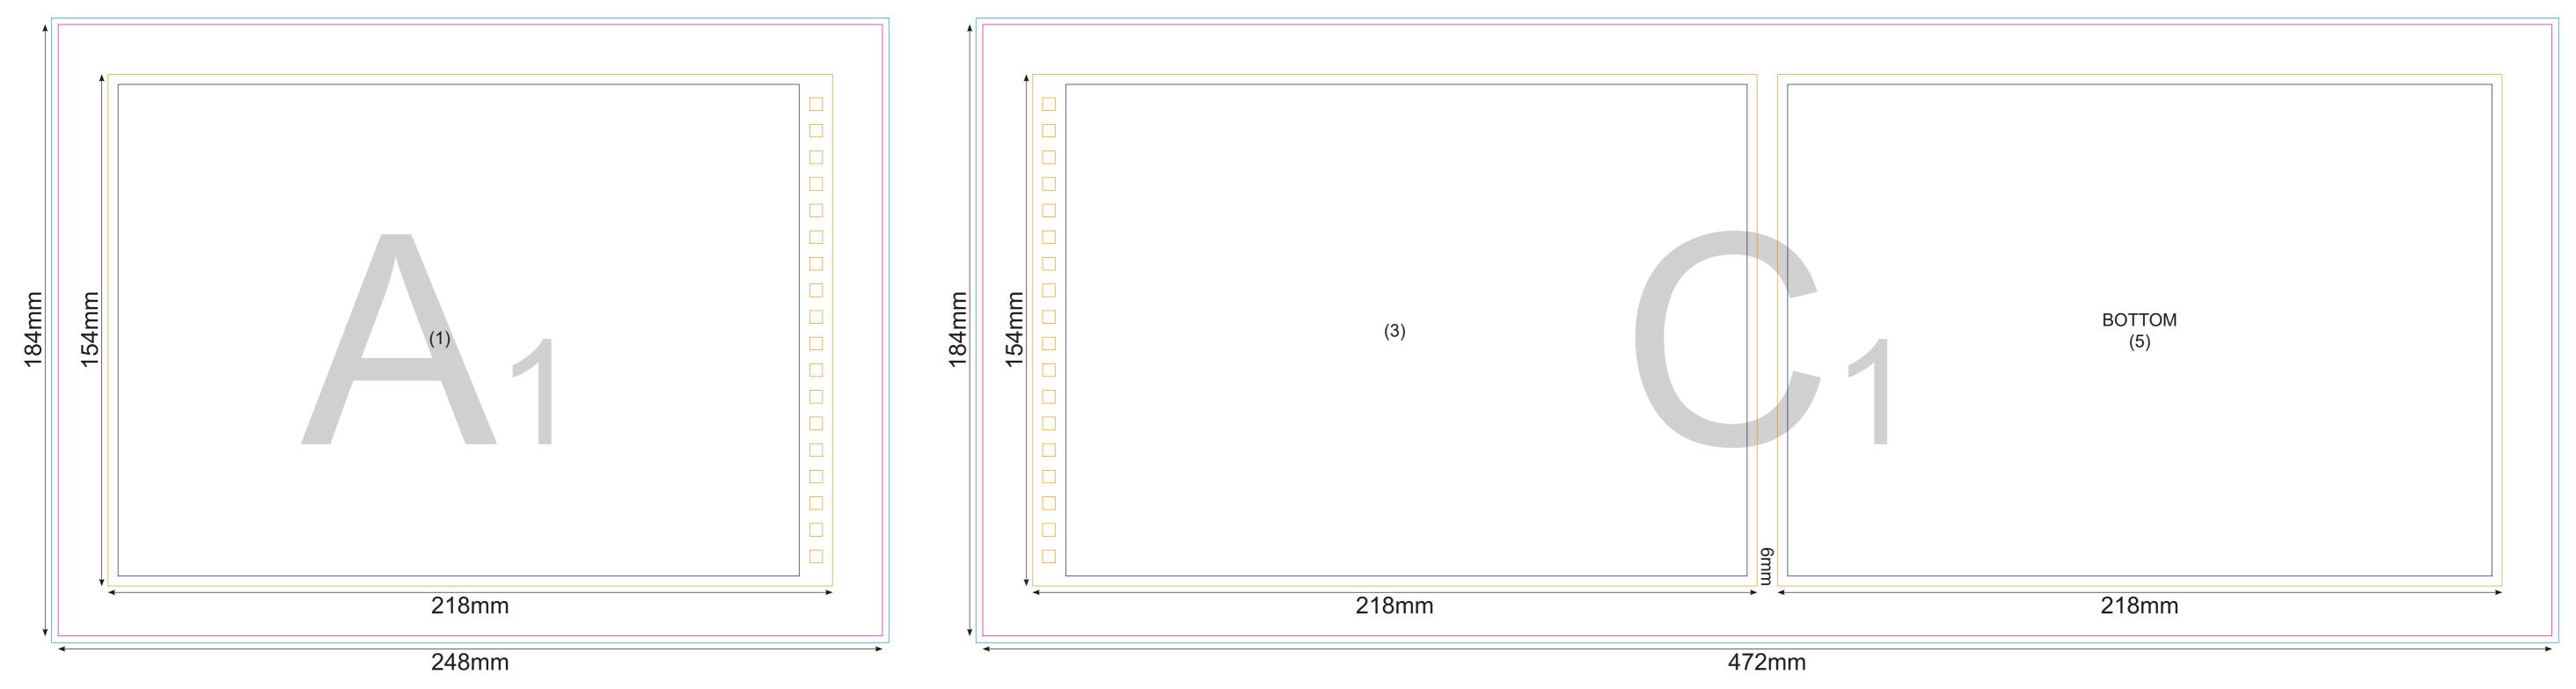

### OUTER COVER

## **Important:**

Please use this page as preview/position guide. Please do NOT place your materials on this page. Please use next pages (3-31) for print ready files ONLY:

- page 3 - outer cover (A1 & C1)

- page 4 small inner cover (B1)
- page 5 big inner cover (D1) - page 6 - sticky notes (E1)
- page 7 bottom sheet (F1)
- page 8-19 calendar sheets front (G1.1-G1.12) page 20-31 calendar sheets back (G2.1-G2.12)