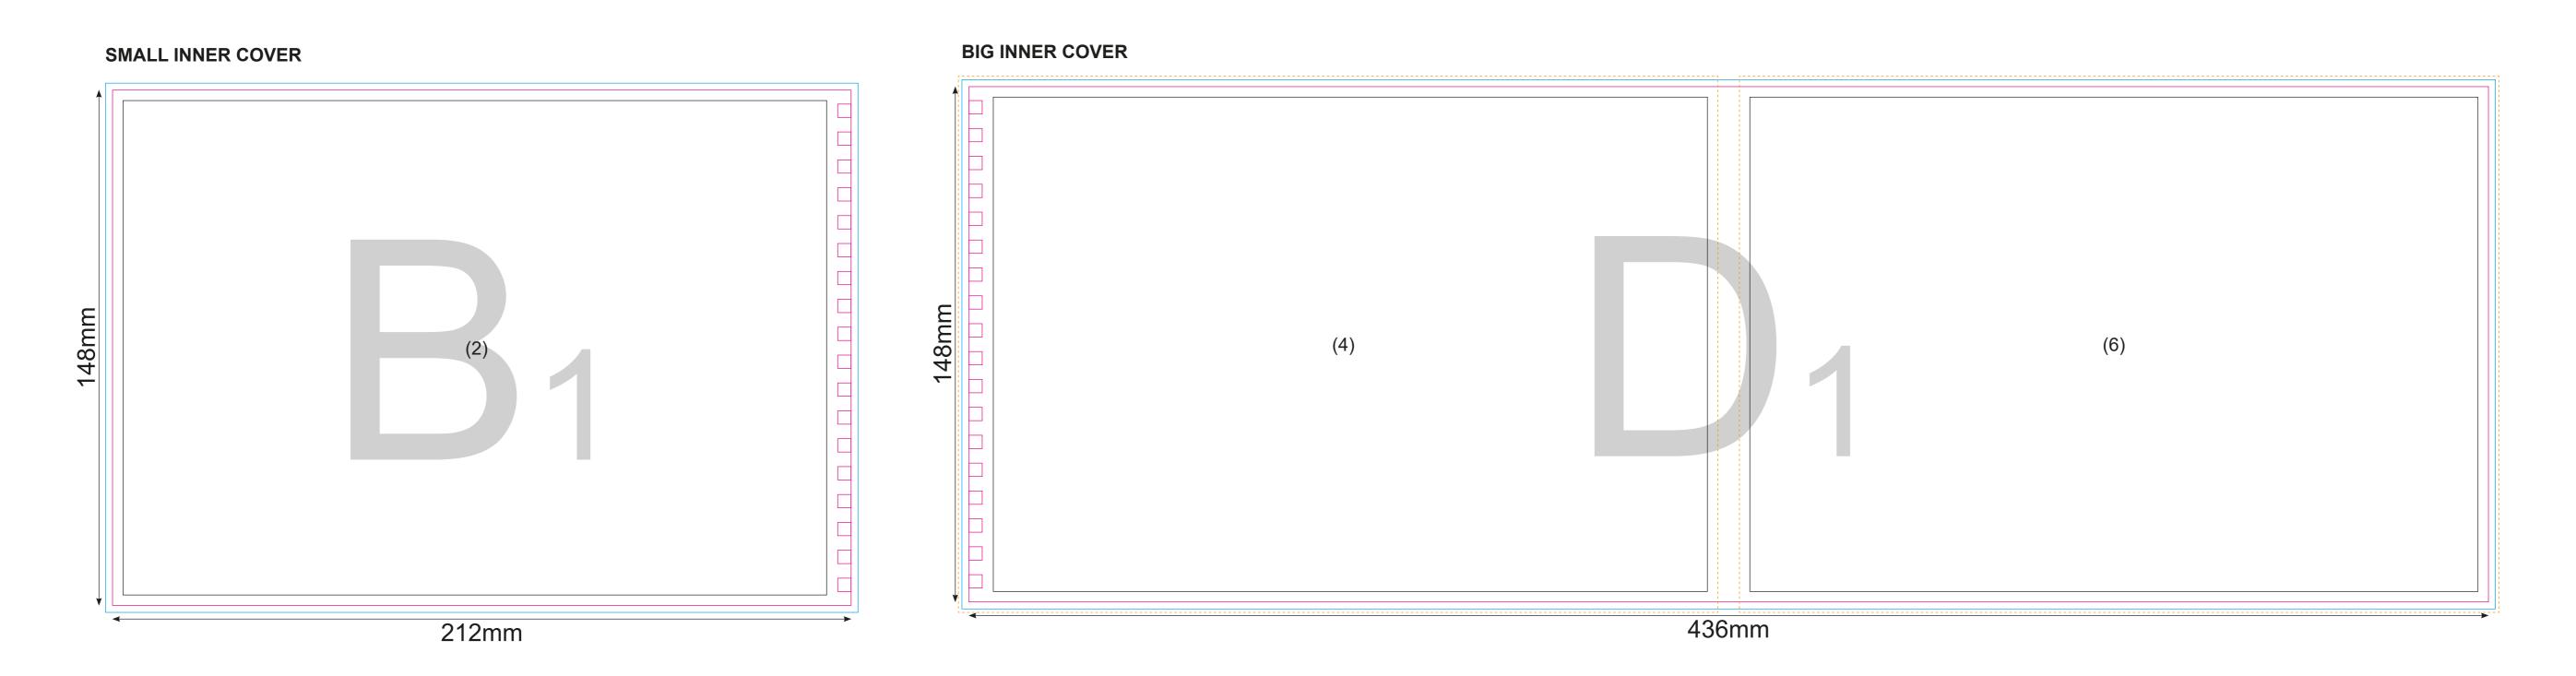

## **Important:**

Please use this page as preview/position guide. Please do NOT place your materials on this page. Please use next pages (3-31) for print ready files ONLY:

- page 3 - outer cover (A1 & C1)

- page 4 small inner cover (B1)
- page 5 big inner cover (D1) - page 6 - sticky notes (E1)
- page 7 bottom sheet (F1)
- page 8-19 calendar sheets front (G1.1-G1.12) page 20-31 calendar sheets back (G2.1-G2.12)