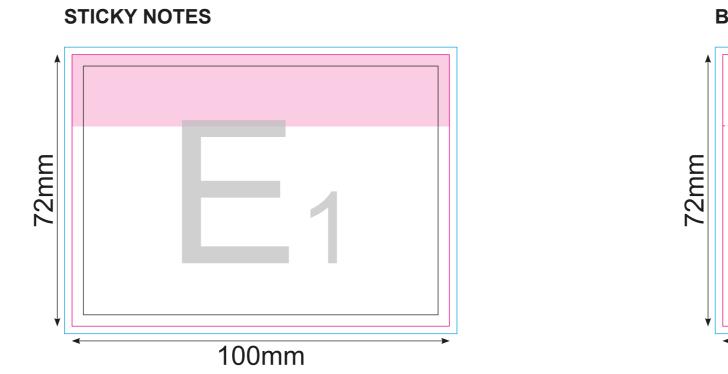

## **Important:**

Please use this page as preview/position guide. Please do NOT place your materials on this page. Please use next pages (3-31) for print ready files ONLY:

- page 3 - outer cover (A1 & C1)

- page 4 small inner cover (B1)
- page 5 big inner cover (D1) - page 6 - sticky notes (E1)
- page 7 bottom sheet (F1)
- page 8-19 calendar sheets front (G1.1-G1.12) page 20-31 calendar sheets back (G2.1-G2.12)